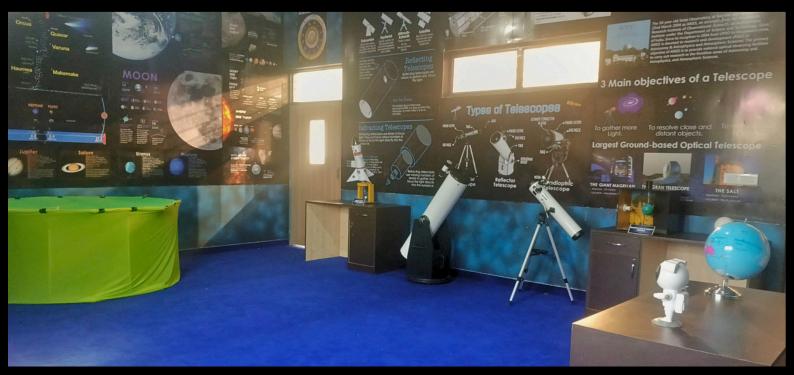

## **TELESCOPES**

### GSO 8 inch

GSO 8 inch Dobsonian Reflector Telescope with 3 eyepieces and 01 Solar filter

### **Bresser Messier**

Bresser Messier AR-150L/1200 with tripod

### GSO 12 inch

GSO 12 inch Dobsonian Reflector Telescope with 3 eyepieces and 01 Solar filter

## **Refractor Telescope**

75 mm Refractor Telescope (Inhouse Design)

### **Globes**

Celestial Globe, Earth Globe