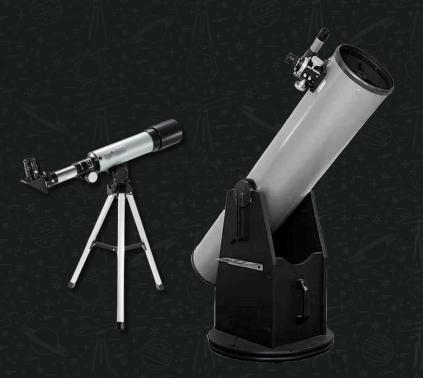

### GSO 8 inch

GSO 8 inch Dobsonian Reflector Telescope with 3 eyepieces and 01 Solar filter

### **Bresser Messier**

Bresser Messier AR-150L/1200 with tripod

### GSO 12 inch

GSO 12 inch Dobsonian Reflector Telescope with 3 eyepieces and 01 Solar filter

## **Refractor Telescope**

75 mm Refractor Telescope (Inhouse Design)