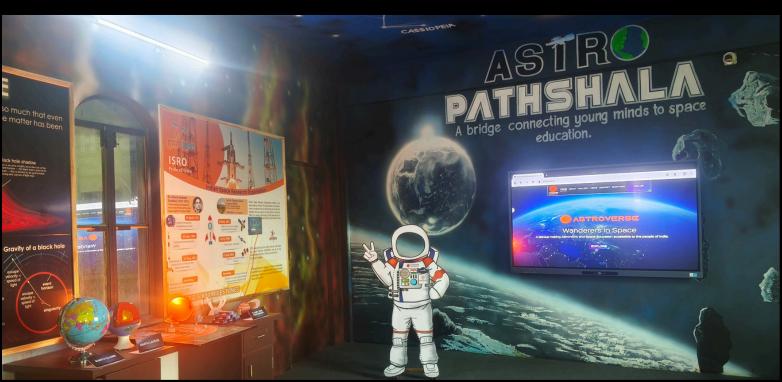

# EDUCATIONAL DISPLAYS AND VISUAL AIDS:

## ASTROPATHSHALA

Where Dreams LAB

Take Flight

## **Infographics**

Infographics on the inside and outside wall (Sun board with vinyl) designed and concept by In-House team

## Space themed Graffiti

Space themed Graffiti art on room ceiling & wall by In-House team.

## hanging Model

Solar System hanging Model (In-House Design)

## Astronaut cutout

Astronaut cutout (In-House Design)

Charts

**Space Graffiti** 

Solar System Hanging Models