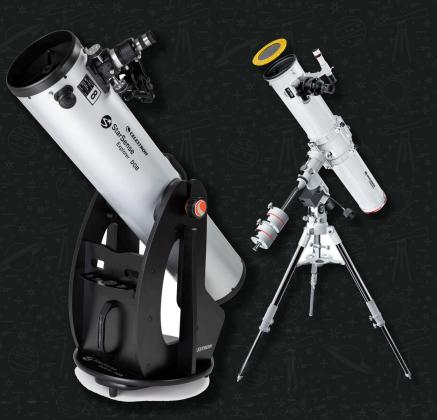

### GSO 8 inch

GSO 8 inch Dobsonian Reflector Telescope with 3 eyepieces and 01 Solar filter

### **Bresser Messier**

Bresser Messier AR-150L/1200 with tripod

### GSO 12 inch

GSO 12 inch Dobsonian Reflector Telescope with 3 eyepieces and 01 Solar filter