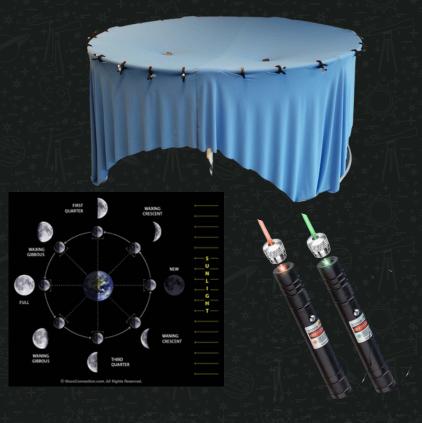

## Charts

Moon Chart, Celestial chart, Constellation Board, Zodiac Wheel, Moon wheel Calendar

Astronomical Laser (Red) Astronomical Laser (green)