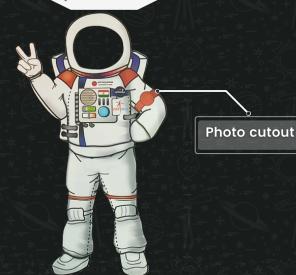

## Astronaut cutout

Astronaut cutout (In-House Design)

Charts

**Space Graffiti** 

Solar System Hanging Models