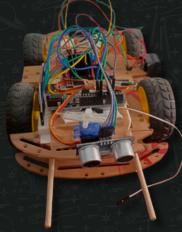

## Rover working model

A working replica of Pragyaan Rover

## **Electronics**

Breadboard, Jumper wires, Dc Motors, Wheel, ESP-32, Motor Drivers, Buck Converter, Batteries, Servo Motors, Soldering iron kit, Electric wire, Tool kit for electronics