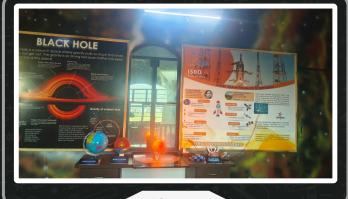

## **Infographics**

Infographics on the inside and outside wall (Sun board with vinyl) designed and concept by In-House team

## Space themed Graffiti

Space themed Graffiti art on room ceiling & wall by In-House team.

## hanging Model

Solar System hanging Model (In-House Design)

## Astronaut cutout

Astronaut cutout (In-House Design)

Charts

**Space Graffiti** 

Solar System Hanging Models