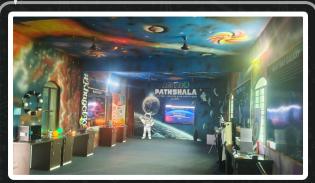

## ASTROPATHSHALA

Where Dreams LAB

Take Flight

## **Infographics**

Infographics on the inside and outside wall (Sun board with vinyl) designed and concept by In-House team

## Space themed Graffiti

Space themed Graffiti art on room ceiling & wall by In-House team.

## hanging Model

Solar System hanging Model (In-House Design)

## Astronaut cutout

Astronaut cutout (In-House Design)

Charts

**Space Graffiti** 

Solar System Hanging Models