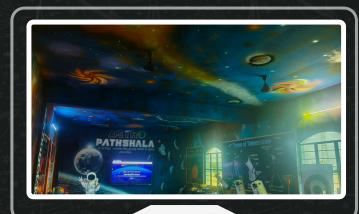

## Space themed Graffiti

Space themed Graffiti art on room ceiling & wall by In-House team.