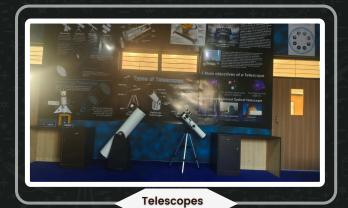

## **TELESCOPES**

### GSO 8 inch

GSO 8 inch Dobsonian Reflector Telescope with 3 eyepieces and 01 Solar filter

### **Bresser Messier**

Bresser Messier AR-150L/1200 with tripod

### GSO 12 inch

GSO 12 inch Dobsonian Reflector Telescope with 3 eyepieces and 01 Solar filter

## **Refractor Telescope**

75 mm Refractor Telescope (Inhouse Design)